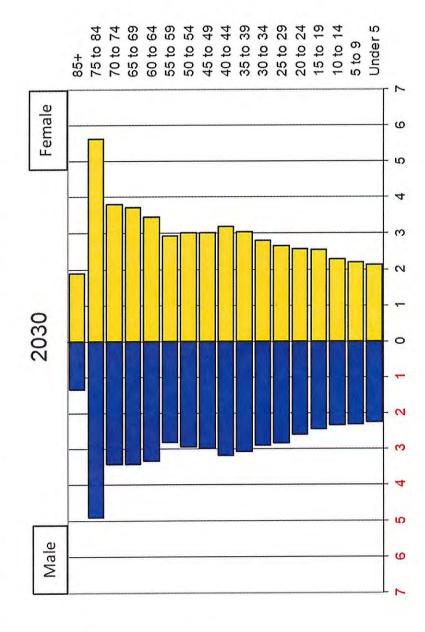

Washington counties are more diverse

Share of 2020 Population by Race/Ethnicity Excluding White Alone



American Indian and Alaska Native alone

■ Some Other Race alone

Asian alone

Black or African American alone

Hispanic or Latino (any race)

Two or more races

# Younger generations in Maine are more diverse than older generations



Race &/or ethnicity is not the same as place of birth



Maine has the oldest population...

...and by % of population age 65+ (22.5%) ...by median age (44.8 years)

### BUT

decrease in median age Maine was one of only from 2020 to 2021... two states to see a

four states to not see an ...and was one of only increase from 2021 to 2022



### 22

# The Baby Boom: 1946-1964

Baby Boom generation in 2030: age 66-84 Baby Boom generation in 2022: age 58-76







Source: The Office of the State Economist, Maine State and County Population Projections, 2040. June 2023 release.

Click to view methodology & report (PDF)



Source: The Office of the State Economist, Maine State and County Population Projections, 2040. June 2023 release.

Click to view methodology & report (PDF)



Source: The Office of the State Economist, Maine State and County Population Projections, 2040. June 2023 release.

Click to view methodology & report (PDF)

### Workforce and Employment

Maine Civilian Labor Force



28









Maine's 2.7% unemployment rate in September 2023 was close to recent record lows, with the slight rise coming from an increase in labor force participation, and was below the U.S. rate of 3.8%

### County Rates (not seasonally adjusted)

| Sept