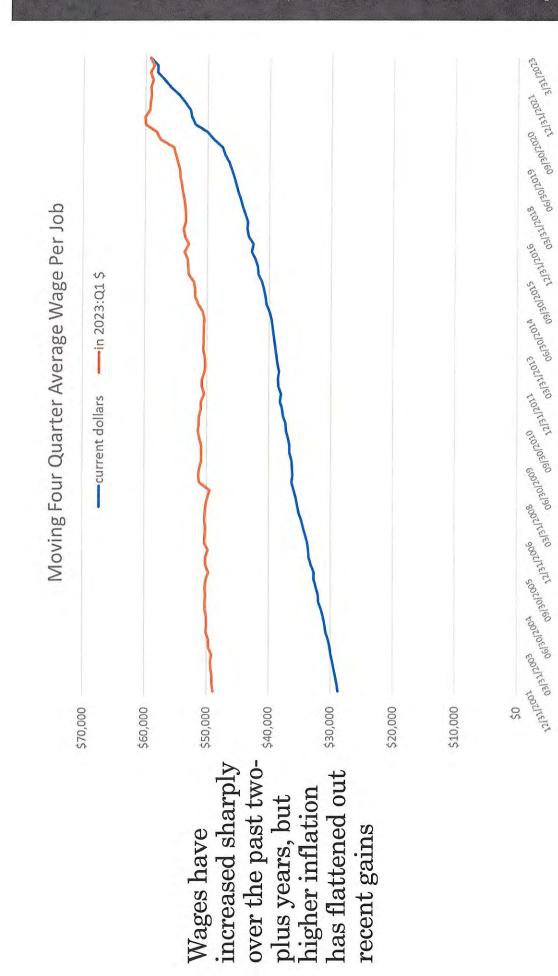

|
|                   | Washington   | 3.1% | 3.1%     | 0.0           |
|                   | York         | 2.3% | 2.1%     | 0.2           |



Maine Department of Labor, Center for Workforce Research and Information

















Selfingse lendent BUILIND STRUEN Allestason pue ansier SB31A185 SSB41STQ PUE PEUQSSB4Q14 esters is the ster wheely Sellin Due Tone House House Her Spert

Rula Corpue Rulun







Coverment and Other semices lexcept... Mrs. entertainment. Maine Real GDP by Industry, 2002-2022 (in millions of chained 2012 dollars) saninas lenotremos professional and ...Real 'adulation' adulation' SAULIM PUR HOLER TORSHELL Buingefreen notzmustro ...samosal kunen \$12,000 \$0 \$6,000 \$4,000 \$16,000 \$8,000 \$2,000 \$14,000 \$10,000





# Wages, Income, and Inflation



40







### What does this mean for interest rates?

### Current target range: 5.25% to 5.5%

Median projection for 2023 from September 2023 Federal Open Market Committee statement was 5.6%, implying another possible increase of 25 basis points later this year



# Where might we be going?



# Select key assumptions from November 2023 CEFC report (emphasis added)

- labor is high, supply is low, and unemployment rates are near historic lows in Maine and There is an unequal distribution of supply and demand in the labor market. Demand for nationwide. Workers are experiencing higher wage growth, particularly for lower wage optimistic that Maine will continue to see higher in-migration of working-age people in the coming years that will be more than sufficient to offset retirements in th