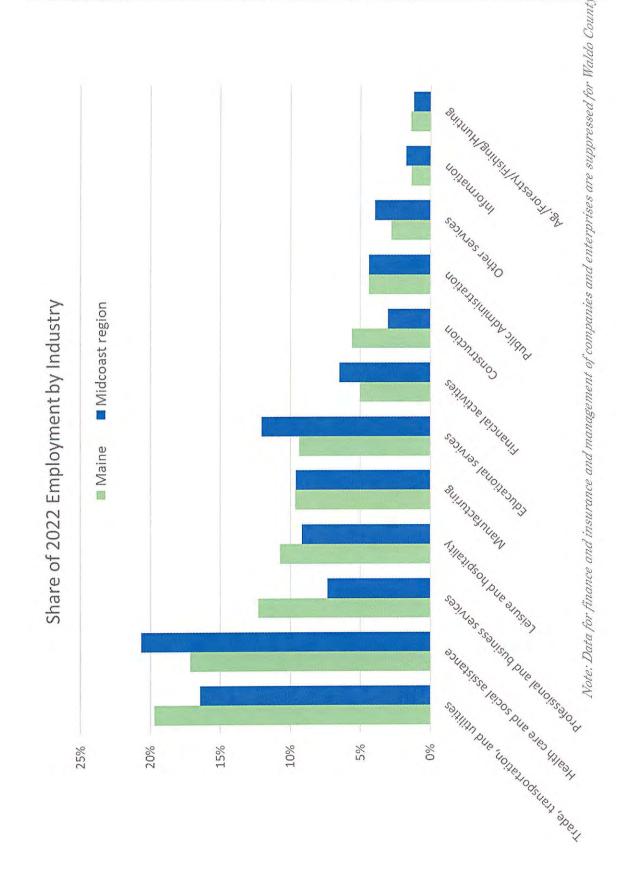

## Description of Institution's Operations in Maine

The state of ME represents FNB's primary area of operations. As discussed previously, the bank's MEbased AAs are comprised of two separate AAs, the full-scope ME non-MSA AA and the limited-scope Bangor ME MSA AA, however banking operations do not significantly differ between the two AAs. The AAs consists of wholly contiguous political subdivisions in ME and do not arbitrarily exclude any low- or moderate-income geographies nor does the AA delineation contain any unexplained or conspicuous gaps. As discussed previously, the bank's AAs include all 17 of the bank's branch/office locations, 16 within the full-scope ME non-MSA AA and one within the limited-scope Bangor ME MSA AA as of December 31, 2021. For the full-scope AA, the rating area includes a total of 61 census tracts, including four moderate-, 40 middle-, and 13 upper-income census tracts while the remaining four tracts were not assigned an income classification as of the 2015 ACS Census Update. For the limited-scope AA, the rating area includes a total of 46 census tracts, including eight moderate-, 27 middle-, and ten upper-income census tracts while the remaining tract was not assigned an income classification as of the 2015 ACS Census Update. Lastly, neither the full-scope or limited-scope AAs contain any low-income census tracts as of the 2015 ACS Census Update. For geographic and borrower distribution analyses, loans originated during the evaluation years of 2019, 2020, and 2021 were compared to the 2015 ACS data and 2021 Dun & Bradstreet (D&B) data. Peer 2021 deposit market share data is as of June 30, 2021, based on information from the Federal Deposit Insurance Corporation (FDIC).