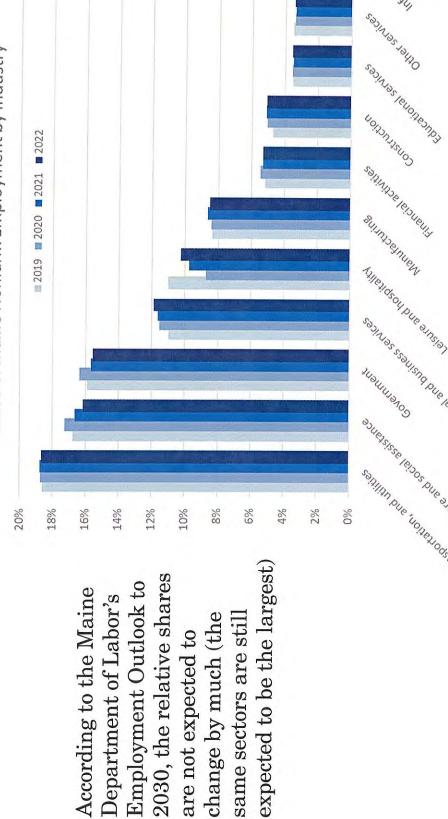

As reported by Moody's Analytics, Inc. in September 2021, economic indicators show the state of ME is currently in the recovery stage of the credit cycle, as the labor market continues to recover from pandemic pressures but still lags the region and nation due to the state's aging workforce. The Bureau of Labor Statistics indicates the state unemployment rate in August 2021 of 4.8 percent has improved following the pandemic height of 9.4 percent in May 2020 but still remains higher than prior years. Despite strong demand for healthcare and tourism, labor shortages continue to impede economic growth. Over the next four years, ME will have the second largest share of retirees nationwide and the second smallest share of prime-age workers.