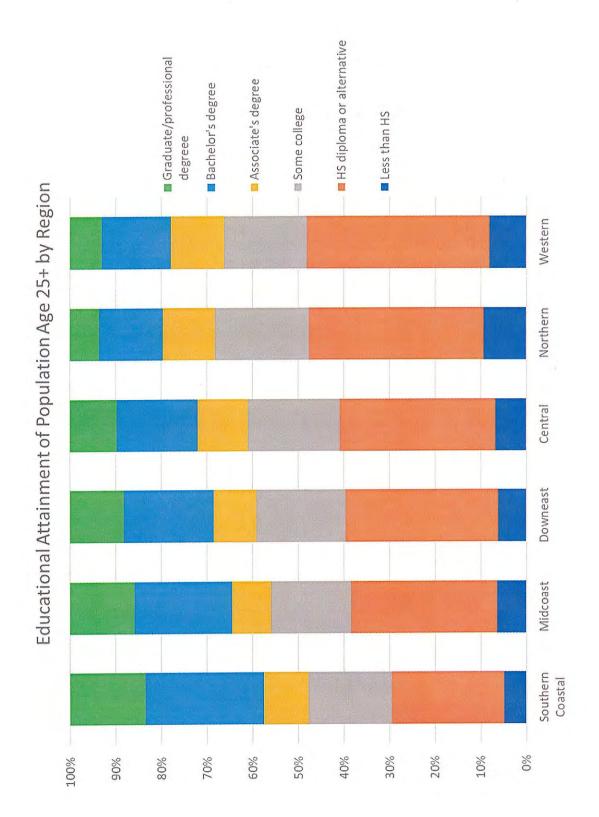

As part of performance context when evaluating the bank's lending, we considered the disparity between the median income of families within the full-scope AA compared to the median cost of housing and overall impact to homeownership. Within the ME non-MSA AA approximately 9.7 percent of families were noted as being below the poverty level and 38.5 percent of households are low- or moderate-income. We noted 44.4 percent of households were classified as upper-income households. This information can be found in Table A below. Elevated home prices in the ME non-MSA geographies limits the availability of affordable housing, particularly for low-income groups as the housing market appreciated over the evaluation period. Specifically, based on 2021 median family income data reported for ME non-MSA geographies low-income families earning approximately no more than \$27,431 or 50 percent of the region's median family income would find it challenging to qualify for a mortgage loan given the area's \$188,187 median housing value.