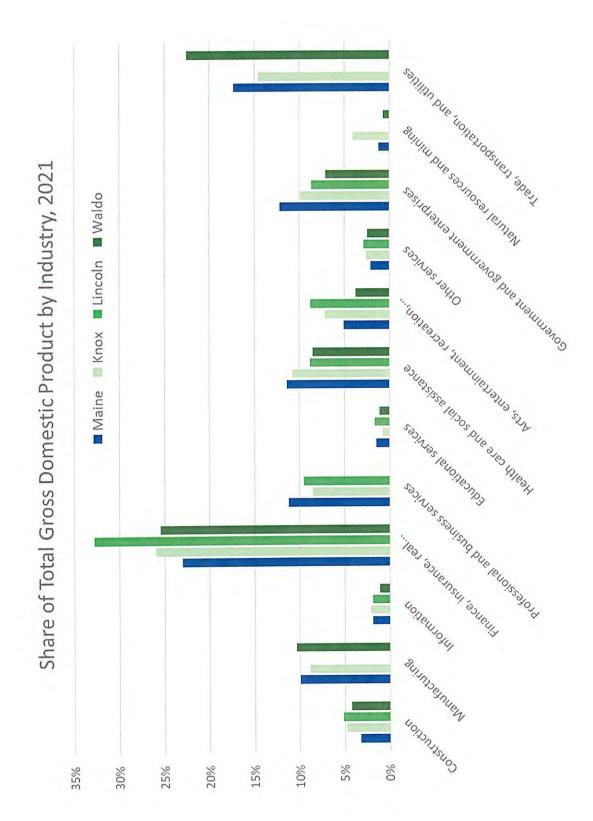

| 2.5% | 2.4%     | 0.1           |
|                   | Washington   | 3.1% | 3.1%     | 0.0           |
|                   | York         | 2.3% | 2.1%     | 0.2           |



Maine Department of Labor, Center for Workforce Research and Information

















Selfingse lendent BUILIND STRUEN Allestason pue ansier SB31A185 SSB41STQ PUE PEUQSSB4Q14 esters is the ster wheely Sellin Due Tone House House Her Spert

Rula Corpue Rulun







Coverment and Other semices lexcept... Mrs. entertainment. Maine Real GDP by Industry, 2002-2022 (in millions of chained 2012 dollars) saninas lenotremos professional and ...Real 'adulation' adulation' SAULIM PUR HOLER TORSHELL Buingefreen notzmustro ...samosal kunen \$12,000 \$0 \$6,000 \$4,000 \$16,000 \$8,000 \$2,000 \$14,000 \$10,000





# Wages, Income, and Inflation



40







### What does this mean for interest rates?

### Current target range: 5.25% to 5.5%

Median projection for 2023 from September 2023 Federal Open Market Committee statement was 5.6%, implying another possible increase of 25 basis points later this year



# Where might we be going?



# Select key assumptions from November 2023 CEFC report (emphasis added)

- labor is high, supply is low, and unemployment rates are near historic lows in Maine and There is an unequal distribution of supply and demand in the labor market. Demand for nationwide. Workers are experiencing higher wage growth, particularly for lower wage optimistic that Maine will continue to see higher in-migration of working-age people in the coming years that will be more than suff