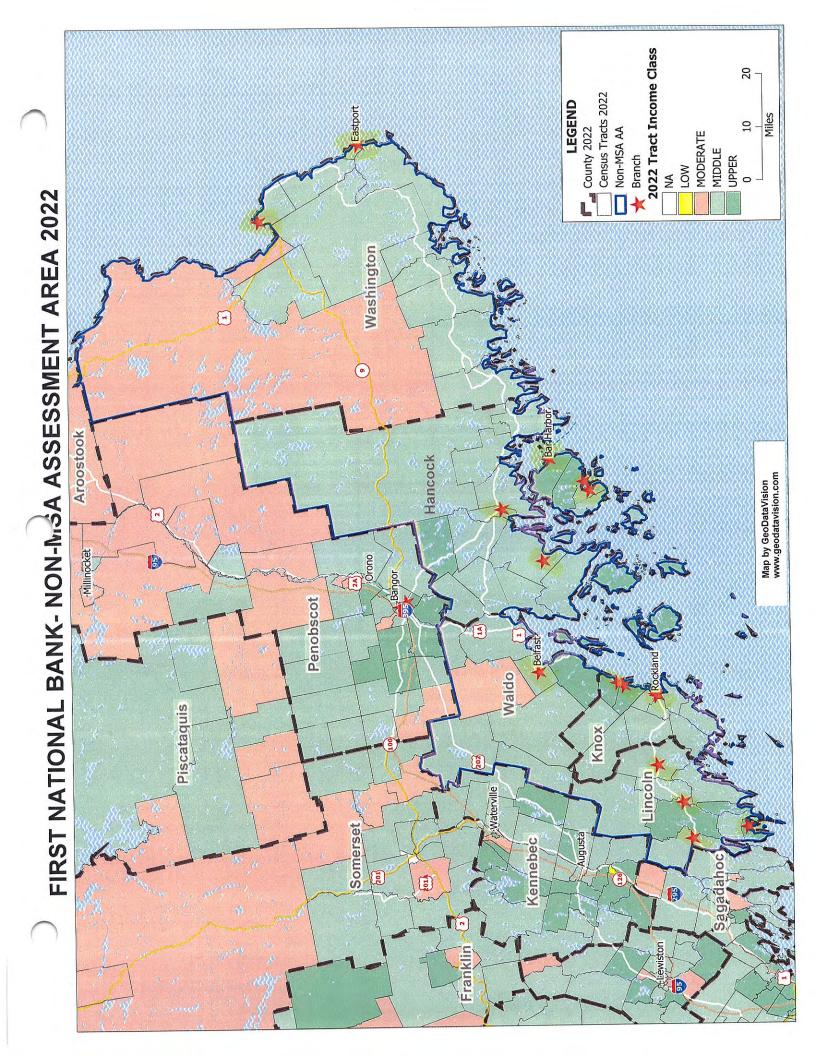

## Description of Institution's Operations in Maine

The state of ME represents FNB's primary area of operations. As discussed previously, the bank's MEbased AAs are comprised of two separate AAs, the full-scope ME non-MSA AA and the limited-scope Bangor ME MSA AA, however banking operations do not significantly differ between the two AAs. The AAs consists of wholly contiguous political subdivisions in ME and do not arbitrarily exclude any low- or moderate-income geographies nor does the AA delineation contain any unexplained or conspicuous gaps. As discussed previously, the bank's AAs include all 17 of the bank's branch/office locations, 16 within the full-scope ME non-MSA AA and one within the limited-scope Bangor ME MSA AA as of December 31, 2021. For the full-scope AA, the rating area includes a total of 61 census tracts, including four moderate-, 40 middle-, and 13 upper-income census tracts while the remaining four tracts were not assigned an income classification as of the 2015 ACS Census Update. For the limited-scope AA, the rating area includes a total of 46 census tracts, including eight moderate-, 27 middle-, and ten upper-income census tracts while the remaining tract was not assigned an income classification as of the 2015 ACS Census Update. Lastly, neither the full-scope or limited-scope AAs contain any low-income census tracts as of the 2015 ACS Census Update. For geographic and borrower distribution analyses, loans originated during the evaluation years of 2019, 2020, and 2021 were compared to the 2015 ACS data and 2021 Dun & Bradstreet (D&B) data. Peer 2021 deposit market share data is as of June 30, 2021, based on information from the Federal Deposit Insurance Corporation (FDIC).

#### ME non-MSA AA

| Table A – Dem                          | ographic Ir | formation     | of the Assessn     | ent Area         |                 |              |  |  |  |  |  |  |
|----------------------------------------|-------------|---------------|--------------------|------------------|-----------------|--------------|--|--|--|--|--|--|
| Assessment Area: ME non-MSA AA         |             |               |                    |                  |                 |              |  |  |  |  |  |  |
| Demographic Characteristics            | #           | Low<br>% of # | Moderate<br>% of # | Middle<br>% of # | Upper<br>% of # | NA*<br>% of# |  |  |  |  |  |  |
| Geographies (Census Tracts)            | 61          | 0.0           | 6.6                | 65.6             | 21.3            | 6.6          |  |  |  |  |  |  |
| Population by Geography                | 199,704     | 0.0           | 5.6                | 72.4             | 22.0            | 0.0          |  |  |  |  |  |  |
| Housing Units by Geography             | 132,634     | 0.0           | 6.9                | 67.4             | 25.7            | 0.0          |  |  |  |  |  |  |
| Owner-Occupied Units by Geography      | 66,337      | 0.0           | 5,2                | 71.0             | 23.8            | 0.0          |  |  |  |  |  |  |
| Occupied Rental Units by Geography     | 20,936      | 0,0           | 6.8                | 73.4             | 19.9            | 0.0          |  |  |  |  |  |  |
| Vacant Units by Geography              | 45,361      | 0.0           | 9.3                | 59.4             | 31.3            | 0.0          |  |  |  |  |  |  |
| Businesses by Geography                | 15,733      | 0.0           | 4.7                | 67.6             | 27.8            | 0.0          |  |  |  |  |  |  |
| Farms by Geography                     | 886         | 0.0           | 4.5                | 72.1             | 23.4            | 0.0          |  |  |  |  |  |  |
| Family Distribution by Income Level    | 54,364      | 18.4          | 17.6               | 21.6             | 42.5            | 0.0          |  |  |  |  |  |  |
| Household Distribution by Income Level | 87,273      | 22.6          | 15.9               | 17.2             | 44.4            | 0.0          |  |  |  |  |  |  |
| Median Family Income Non-MSAs - ME     |             | \$54,862      | Median Housi       | ng Value         |                 | \$188,187    |  |  |  |  |  |  |
|                                        |             |               | Median Gross       | Rent             |                 | \$746        |  |  |  |  |  |  |
|                                        |             |               | Families Belo      | w Poverty Lev    | /el             | 9.7%         |  |  |  |  |  |  |

Source: 2015 ACS and 2021 D&B Data. Due to rounding, totals may not equal 100.0%. (\*) The NA category consists of geographies that have not been assigned an income classification.