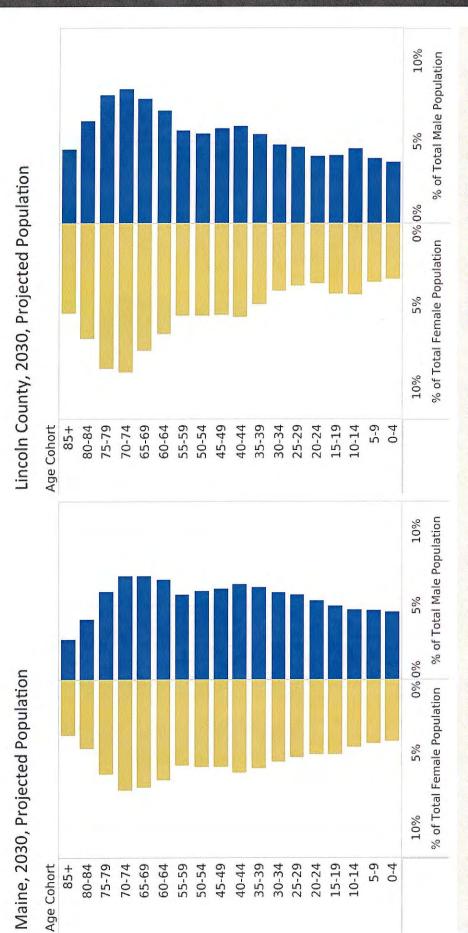

ington counties are more diverse

Share of 2020 Population by Race/Ethnicity Excluding White Alone



American Indian and Alaska Native alone

■ Some Other Race alone

Asian alone

Black or African American alone

Hispanic or Latino (any race)

Two or more races

# Younger generations in Maine are more diverse than older generations



Race &/or ethnicity is not the same as place of birth



Maine has the oldest population...

...and by % of population age 65+ (22.5%) ...by median age (44.8 years)

### BUT

decrease in median age Maine was one of only from 2020 to 2021... two states to see a

four states to not see an ...and was one of only increase from 2021 to 2022



### 22

# The Baby Boom: 1946-1964

Baby Boom generation in 2030: age 66-84 Baby Boom generation in 2022: age 58-76







Source: The Office of the State Economist, Maine State and County Population Projections, 2040. June 2023 release.

Click to view methodology & report (PDF)



Source: The Office of the State Economist, Maine State and County Population Projections, 2040. June 2023 release.

Click to view methodology & report (PDF)



Source: The Office of the State Economist, Maine State and County Population Projections, 2040. June 2023 release.

Click to view methodology & report (PDF)

### Workforce and Employment

Maine Civilian Labor Force



28









Maine's 2.7% unemployment rate in September 2023 was close to recent record lows, with the slight rise coming from an increase in labor force participation, and was below the U.S. rate of 3.8%

### County Rates (not seasonally adjusted)

| Septembe