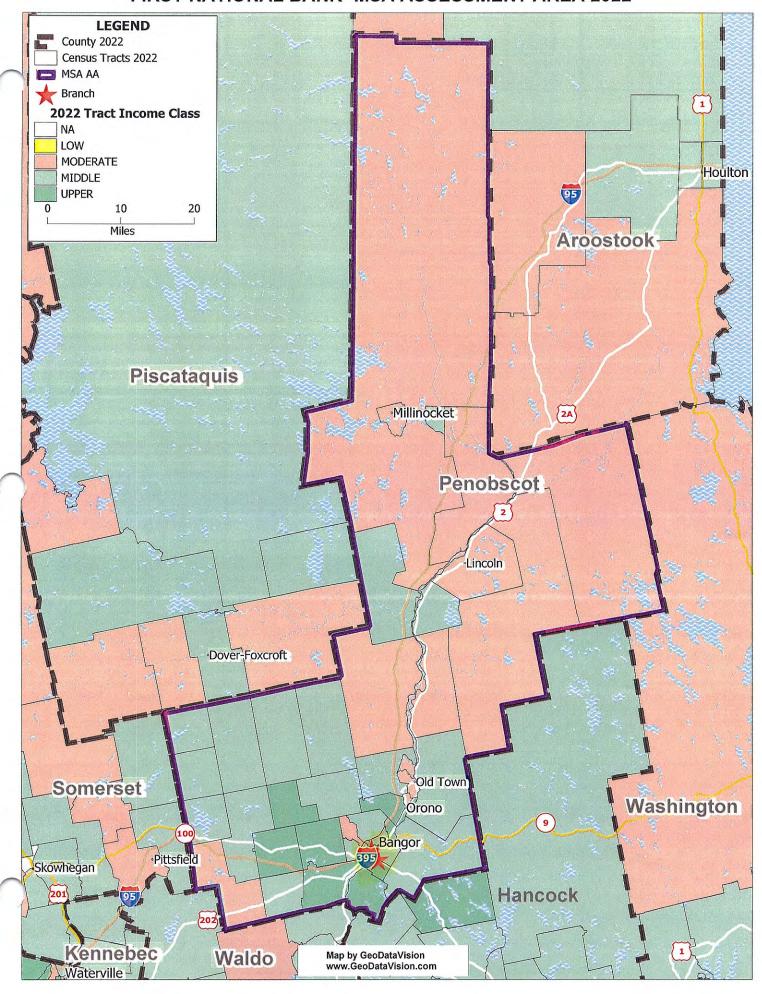

## Description of Institution's Operations in Maine

The state of ME represents FNB's primary area of operations. As discussed previously, the bank's MEbased AAs are comprised of two separate AAs, the full-scope ME non-MSA AA and the limited-scope Bangor ME MSA AA, however banking operations do not significantly differ between the two AAs. The AAs consists of wholly contiguous political subdivisions in ME and do not arbitrarily exclude any low- or moderate-income geographies nor does the AA delineation contain any unexplained or conspicuous gaps. As discussed previously, the bank's AAs include all 17 of the bank's branch/office locations, 16 within the full-scope ME non-MSA AA and one within the limited-scope Bangor ME MSA AA as of December 31, 2021. For the full-scope AA, the rating area includes a total of 61 census tracts, including four moderate-, 40 middle-, and 13 upper-income census tracts while the remaining four tracts were not assigned an income classification as of the 2015 ACS Census Update. For the limited-scope AA, the rating area includes a total of 46 census tracts, including eight moderate-, 27 middle-, and ten upper-income census tracts while the remaining tract was not assigned an income classification as of the 2015 ACS Census Update. Lastly, neither the full-scope or limited-scope AAs contain any low-income census tracts as of the 2015 ACS Census Update. For geographic and borrower distribution analyses, loans originated during the evaluation years of 2019, 2020, and 2021 were compared to the 2015 ACS data and 2021 Dun & Bradstreet (D&B) data. Peer 2021 deposit market share data is as of June 30, 2021, based on information from the Federal Deposit Insurance Corporation (FDIC).

## Scope of Evaluation in Maine

FNB delineated two separate AAs in the state of ME for review under the requirements of the CRA. Bank delineated AAs located in the same MSA are combined, analyzed, and presented as one AA for purposes of this evaluation. Similarly, bank delineated non-MSA AAs within the same state are combined, analyzed, and presented as one AA for purposes of this evaluation. Amongst the two AAs, the ME non-MSA AA was designated as full-scope while the Bangor ME MSA AA was designated as limited-scope as the majority of the bank's lending and deposit activity during the evaluation period was based within the ME non-MSA AA. Specifically, from January 1, 2019, through December 31, 2021, approximately 88.0 percent of primary product lending within the AAs was in the ME non-MSA AA based on number of loans. Additionally, via FDIC deposit market share reporting as of June 30, 2021, approximately 96.2 percent of the bank's deposit base and 94.1 percent of the bank's branches were located within the ME non-MSA AA. The bank's full-scope ME non-MSA AA is comprised of 61 ME non-MSA census tracts, consists of wholly contiguous political subdivisions (counties), contains the majority of the bank's branch locations, and does not arbitrarily exclude any low- or moderate-income geographies. The limited-scope Bangor ME MSA AA is comprised of 46 Bangor, ME MSA census tracts, consists of whole contiguous political subdivisions (counties), contains the remaining bank branch locations, and does not arbitrarily exclude any low- or moderate-income geographies.