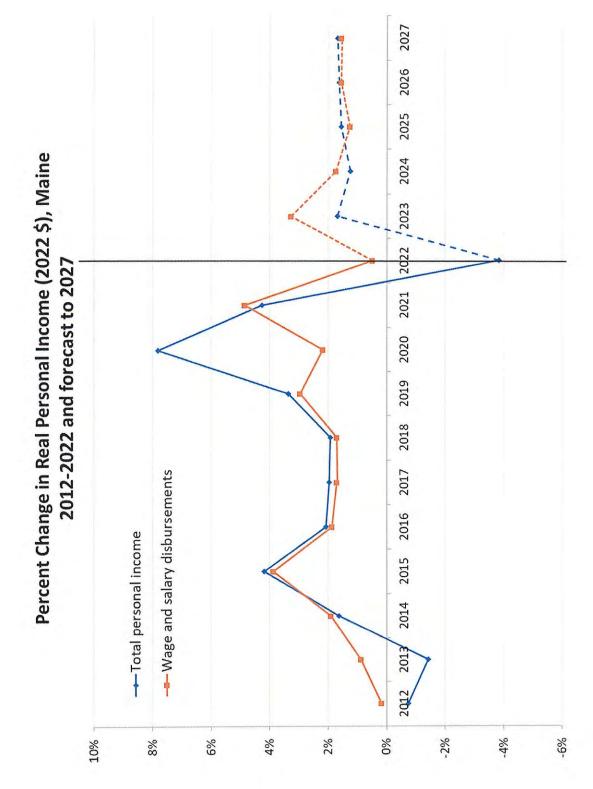

|
|                   | Washington   | 3.1% | 3.1%     | 0.0           |
|                   | York         | 2.3% | 2.1%     | 0.2           |



Maine Department of Labor, Center for Workforce Research and Information

















Selfingse lendent BUILIND STRUEN Allestason pue ansier SB31A185 SSB41STQ PUE PEUQSSB4Q14 esters is the ster wheely Sellin Due Tone House House Her Spert

Rula Corpue Rulun







Coverment and Other semices lexcept... Mrs. entertainment. Maine Real GDP by Industry, 2002-2022 (in millions of chained 2012 dollars) saninas lenotremos professional and ...Real 'adulation' adulation' SAULIM PUR HOLER TORSHELL Buingefreen notzmustro ...samosal kunen \$12,000 \$0 \$6,000 \$4,000 \$16,000 \$8,000 \$2,000 \$14,000 \$10,000





# Wages, Income, and Inflation



40







### What does this mean for interest rates?

### Current target range: 5.25% to 5.5%

Median projection for 2023 from September 2023 Federal Open Market Committee statement was 5.6%, implying another possible increase of 25 basis points later this year



# Where might we be going?



# Select key assumptions from November 2023 CEFC report (emphasis added)

- labor is high, supply is low, and unemployment rates are near historic lows in Maine and There is an unequal distribution of supply and demand in the labor market. Demand for nationwide. Workers are experiencing higher wage growth, particularly for lower wage optimistic that Maine will continue to see higher in-migration of working-age people in the coming years that will be more than sufficient to offset retirements in the fore